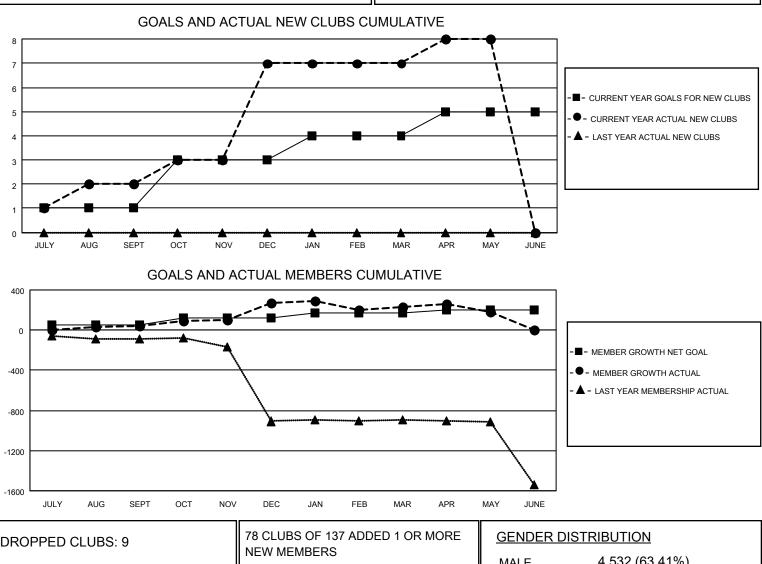

## LOCATION INDIA

District 3231A3

Results as of: 5/31/2021

| Clubs                 |               |           |               | Members               |                       |                         |                                                    |  |  |
|-----------------------|---------------|-----------|---------------|-----------------------|-----------------------|-------------------------|----------------------------------------------------|--|--|
| RESULTS FOR 2020-2021 |               |           |               | RESULTS FOR 2020-2021 |                       |                         |                                                    |  |  |
| QUARTER               | NEW CLUB GOAL | NEW CLUBS | DROPPED CLUBS | QUARTER MEME          | ER GROWTH NET<br>GOAL | MEMBER GROWTH<br>ACTUAL | DROPPED<br>MEMBERS ACTUAL<br>(including transfers) |  |  |
| JULY/AUG/SEPT         | 1             | 2         | 0             | JULY/AUG/SEPT         | 50                    | 188                     | 127                                                |  |  |
| OCT/NOV/DEC           | 2             | 5         | 1             | OCT/NOV/DEC           | 75                    | 433                     | 189                                                |  |  |
| JAN/FEB/MAR           | 1             | 0         | 8             | JAN/FEB/MAR           | 50                    | 120                     | 131                                                |  |  |
| APR/MAY/JUNE          | 1             | 1         | 0             | APR/MAY/JUNE          | 25                    | 101                     | 109                                                |  |  |

| DROPPED CLUBS: 9 |     | 78 CLUBS OF 137 ADDED 1 OR MORE | GENDER DISTRIBUTION        |                |       |
|------------------|-----|---------------------------------|----------------------------|----------------|-------|
|                  |     | NEW MEMBERS                     | MALE                       | 4,532 (63.41%) |       |
|                  |     | 1                               | FEMALE                     | 2,615 (36.59%) |       |
| DROPPED MEMBERS  |     |                                 |                            |                |       |
| DECEASED         | 40  | CLICK HERE FOR CUMULATIVE       | TOTAL FAMILY UNIT MEMBERS  |                | 5,319 |
| CLUB CANCELLED   | 106 | MEMBERSHIP DATA                 |                            |                | 0.040 |
| OTHER            | 410 |                                 | FAMILY MEMBERS PAYING HALF |                | 3,318 |
| TOTAL            | 556 |                                 |                            |                |       |
|                  |     |                                 | <b></b>                    | _              |       |